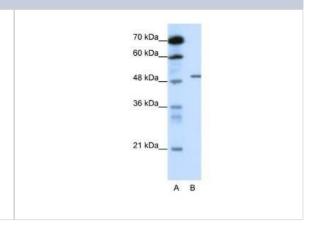

# **Images**

Western Blot: GABA-A R beta 2 Antibody [NBP2-88824] - WB Suggested Anti-GABRB2 Antibody Titration: 0.2-1 ug/ml. ELISA Titer: 1:12500. Positive Control: HepG2 cell lysate