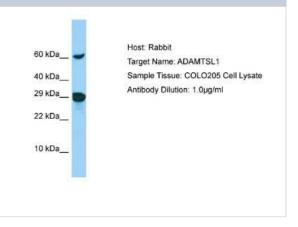

# **Images**

Western Blot: ADAMTSL-1/Punctin Antibody [NBP2-88762] - Host: Rabbit. Target Name: ADAMTSL1. Sample Type: COLO205 Whole Cell lysates. Antibody Dilution: 1.0ug/ml