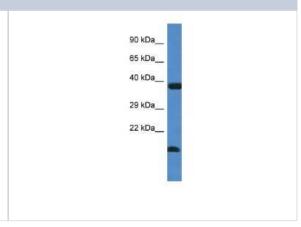

| images                                                                    |
|---------------------------------------------------------------------------|
| Western Blot: Uev1a/UBE2V1 Antibody [NBP2-88551] - WB Suggested           |
| Anti-UBE2V1 Antibody. Titration: 1.0 ug/ml. Positive Control: Fetal Liver |