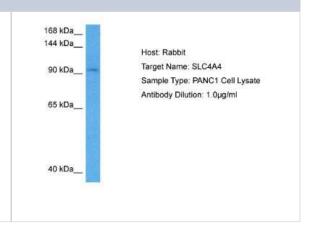

## **Images**

Western Blot: SLC4A4 Antibody [NBP2-88308] - Host: Rabbit. Target Name: SLC4A4. Sample Tissue: Human PANC1 Whole Cell lysates.

Antibody Dilution: 1ug/ml