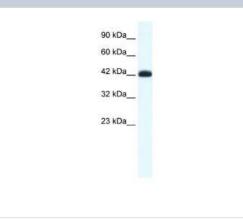

Western Blot: SLC2A4RG Antibody [NBP2-88297] - WB Suggested Anti-SLC2A4RG Antibody Titration: 0.2-1 ug/ml. ELISA Titer: 1:62500. Positive Control: Jurkat cell lysate

region.