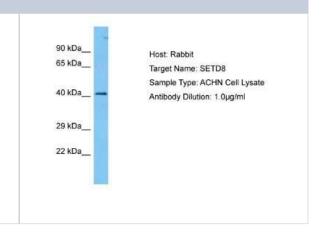

#### **Images**

Western Blot: SETD8 Antibody [NBP2-88247] - Host: Rabbit. Target Name: SETD8. Sample Tissue: Human ACHN Whole Cell lysates.

region.

Antibody Dilution: 1ug/ml