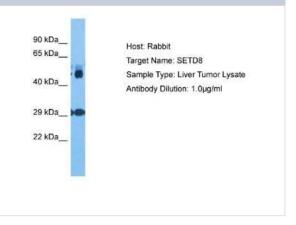

## **Images**

Western Blot: SETD8 Antibody [NBP2-88246] - Host: Rabbit. Target Name: SETD8. Sample Tissue: Human Liver Tumor. Antibody Dilution: 1.0ug/ml