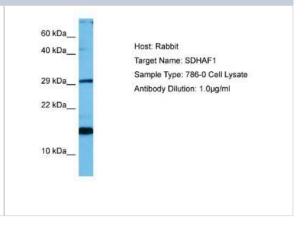

## **Images**

Western Blot: SDH Assembly Factor 1 Antibody [NBP2-88226] - Host: Rabbit. Target Name: SDHAF1. Sample Tissue: Human 786-0 Whole Cell lysates. Antibody Dilution: 1ug/ml