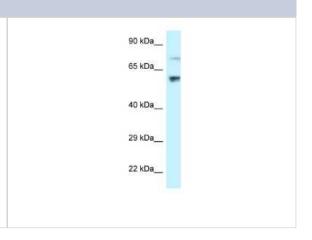

peptide sequence for this immunogen was taken from within the described

| П | m | _ | ~ | ^ | _ |
|---|---|---|---|---|---|
|   |   | а | ч | C | 3 |

Western Blot: RSL1D1 Antibody [NBP2-88196] - WB Suggested Anti-RSL1D1 Antibody. Titration: 1.0 ug/ml. Positive Control: Hela Whole CellThere is BioGPS gene expression data showing that RSL1D1 is expressed in HeLa