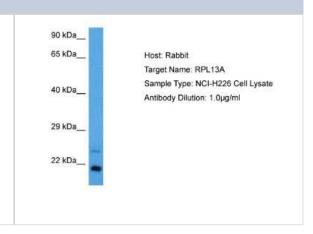

#### **Images**

Western Blot: RPL13A Antibody [NBP2-88184] - Host: Rabbit. Target Name: RPL13A. Sample Tissue: Human NCI-H226 Whole Cell lysates.

region.

Antibody Dilution: 1ug/ml