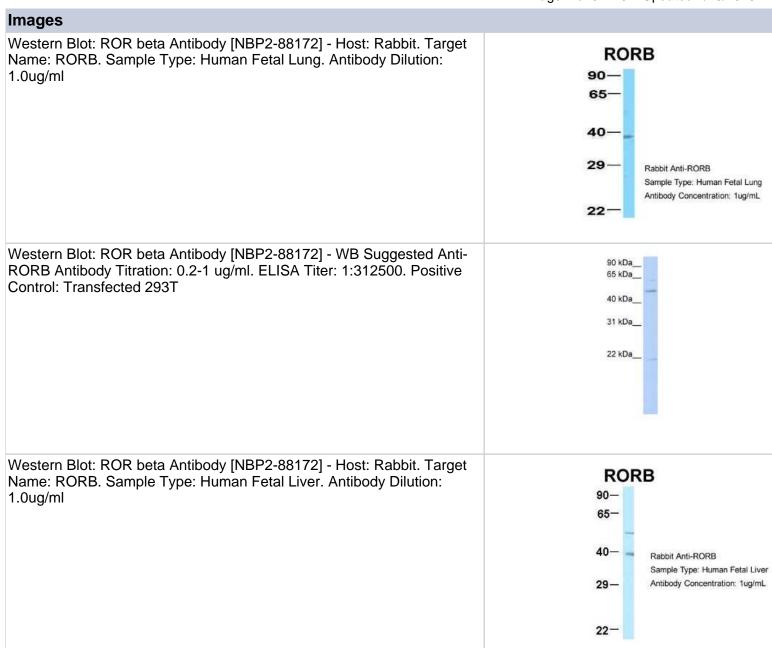

# NBP2-88172

| ROR beta Antibody - BSA Free |                                                                                                                                                                                                                                                         |
|------------------------------|---------------------------------------------------------------------------------------------------------------------------------------------------------------------------------------------------------------------------------------------------------|
| Product Information          |                                                                                                                                                                                                                                                         |
| Unit Size                    | 100 ul                                                                                                                                                                                                                                                  |
| Concentration                | 0.5 mg/ml                                                                                                                                                                                                                                               |
| Storage                      | Store at 4C short term. Aliquot and store at -20C long term. Avoid freeze-thaw cycles.                                                                                                                                                                  |
| Clonality                    | Polyclonal                                                                                                                                                                                                                                              |
| Preservative                 | 0.09% Sodium Azide                                                                                                                                                                                                                                      |
| Purity                       | Affinity purified                                                                                                                                                                                                                                       |
| Buffer                       | PBS, 2% Sucrose                                                                                                                                                                                                                                         |
| Product Description          |                                                                                                                                                                                                                                                         |
| Host                         | Rabbit                                                                                                                                                                                                                                                  |
| Gene ID                      | 6096                                                                                                                                                                                                                                                    |
| Gene Symbol                  | RORB                                                                                                                                                                                                                                                    |
| Species                      | Human                                                                                                                                                                                                                                                   |
| Immunogen                    | The immunogen is a synthetic peptide directed towards the C terminal region of human ROR beta. Peptide sequence: KNHLDDETLAKLIAKIPTITAVCNLHGEKLQVFKQSHPEIVNTLFPPLYK The peptide sequence for this immunogen was taken from within the described region. |
| Product Application Details  |                                                                                                                                                                                                                                                         |
| Applications                 | Western Blot                                                                                                                                                                                                                                            |

| <b>Product Application Details</b> |                        |
|------------------------------------|------------------------|
| Applications                       | Western Blot           |
| Recommended Dilutions              | Western Blot 1.0 ug/ml |