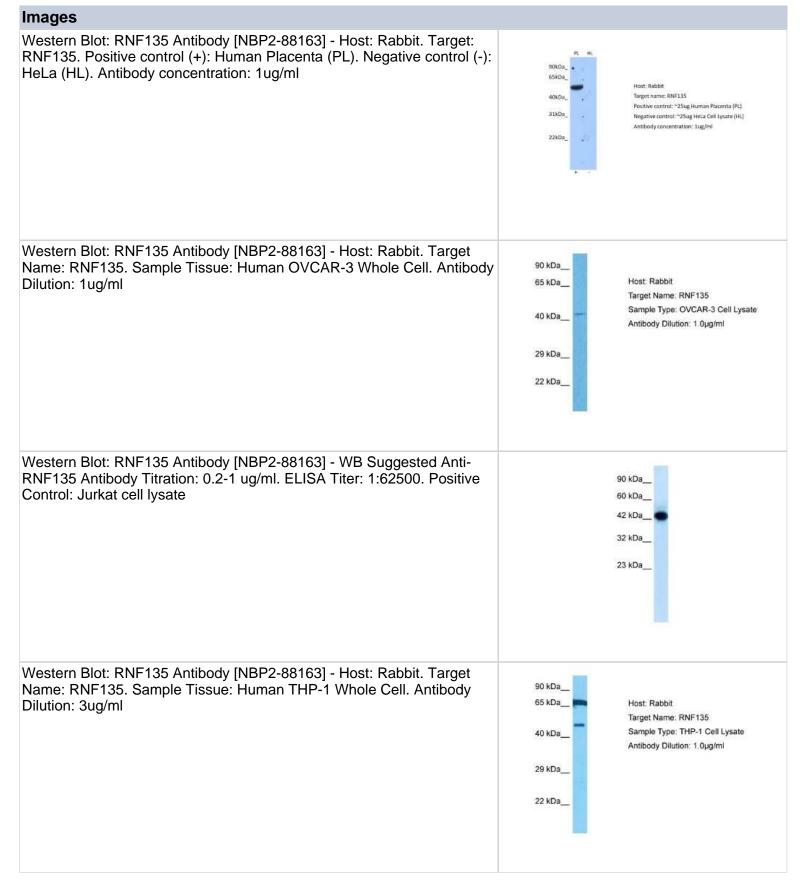

#### NBP2-88163

RNF135 Antibody - BSA Free

| Product Information                                                                                                                                                                                                                                  |  |
|------------------------------------------------------------------------------------------------------------------------------------------------------------------------------------------------------------------------------------------------------|--|
| 100 ul                                                                                                                                                                                                                                               |  |
| 0.5 mg/ml                                                                                                                                                                                                                                            |  |
| Store at 4C short term. Aliquot and store at -20C long term. Avoid freeze-thaw cycles.                                                                                                                                                               |  |
| Polyclonal                                                                                                                                                                                                                                           |  |
| 0.09% Sodium Azide                                                                                                                                                                                                                                   |  |
| Affinity purified                                                                                                                                                                                                                                    |  |
| PBS, 2% Sucrose                                                                                                                                                                                                                                      |  |
| Product Description                                                                                                                                                                                                                                  |  |
| Rabbit                                                                                                                                                                                                                                               |  |
| 84282                                                                                                                                                                                                                                                |  |
| RNF135                                                                                                                                                                                                                                               |  |
| Human                                                                                                                                                                                                                                                |  |
| The immunogen is a synthetic peptide directed towards the middle region of human RNF135. Peptide sequence:<br>DILHDLEEIQEKLQESVTWKEAPEAQMQGELLEAPSSSSCPLPDQSHPAL The peptide sequence for this immunogen was taken from within the described region. |  |
| Product Application Details                                                                                                                                                                                                                          |  |
| Western Blot                                                                                                                                                                                                                                         |  |
| Western Blot 1.0 ug/ml                                                                                                                                                                                                                               |  |
|                                                                                                                                                                                                                                                      |  |