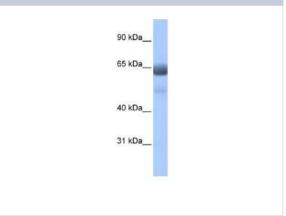

|
| Species             | Human                                                                                                                                                                                                                                               |
| Immunogen           | The immunogen is a synthetic peptide directed towards the N terminal region of human RFX4. Peptide sequence: QQFPQLTTRRLGTRGQSKYHYYGIAVKESSQYYDVMYSKKGAAWVSETGK The peptide sequence for this immunogen was taken from within the described region. |

| Product Application Details |                        |  |
|-----------------------------|------------------------|--|
| Applications                | Western Blot           |  |
| Recommended Dilutions       | Western Blot 1.0 ug/ml |  |







### **Novus Biologicals USA**

10730 E. Briarwood Avenue Centennial, CO 80112

USA

Phone: 303.730.1950 Toll Free: 1.888.506.6887

Fax: 303.730.1966

nb-customerservice@bio-techne.com

#### **Bio-Techne Canada**

21 Canmotor Ave Toronto, ON M8Z 4E6

Canada

Phone: 905.827.6400 Toll Free: 855.668.8722 Fax: 905.827.6402

canada.inquires@bio-techne.com

#### **Bio-Techne Ltd**

19 Barton Lane Abingdon Science Park Abingdon, OX14 3NB, United Kingdom Phone: (44) (0) 1235 529449

Free Phone: 0800 37 34 15 Fax: (44) (0) 1235 533420 info.EMEA@bio-techne.com

#### **General Contact Information**

www.novusbio.com

Technical Support: nb-technical@bio-

techne.com

Orders: nb-customerservice@bio-techne.com

General: novus@novusbio.com

# **Products Related to NBP2-88146**

HAF008 Goat anti-Rabbit