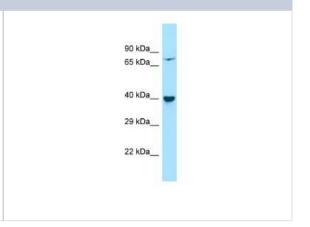

# **Images**

Western Blot: PP2C epsilon/PPM1L Antibody [NBP2-88077] - Host: Rabbit. Target Name: PPM1L. Sample Type: HepG2 Whole Cell lysates. Antibody Dilution: 1.0ug/ml