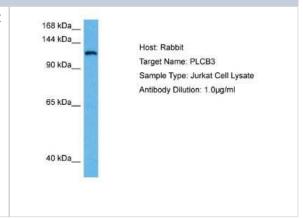

# **Images**

Western Blot: PLC-beta 3 Antibody [NBP2-88061] - Host: Rabbit. Target Name: PLCB3. Sample Tissue: Human Jurkat Whole Cell lysates.

Antibody Dilution: 1ug/ml