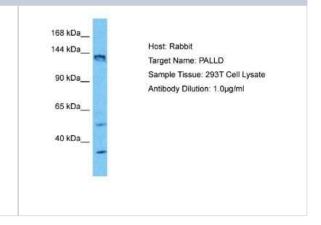

#### **Images**

Western Blot: Palladin Antibody [NBP2-88004] - Host: Rabbit. Target Name: PALLD. Sample Type: 293T Whole Cell lysates. Antibody

region.

Dilution: 1.0ug/ml