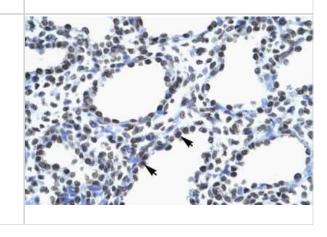

Western Blot: Myelin expression factor 2 Antibody [NBP2-87864] - Host: Rabbit. Target Name: MYEF2. Sample Tissue: Human 786-0. Antibody Dilution: 1.0ug/ml

Immunohistochemistry: Myelin expression factor 2 Antibody [NBP2-87864] - Human Lung