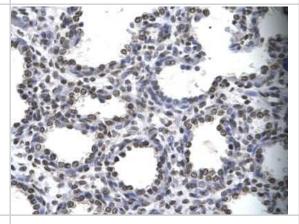

#### **Images**

Western Blot: Myelin expression factor 2 Antibody [NBP2-87864] - Host: Mouse. Target Name: MYEF2. Sample Tissue: Mouse Testis. Antibody Dilution: 1ug/ml

Immunohistochemistry-Paraffin: Myelin expression factor 2 Antibody [NBP2-87864] - Rabbit Anti-MYEF2 Antibody. Paraffin Embedded Tissue: Human alveolar cell. Cellular Data: Epithelial cells of renal tubule. Antibody Concentration: 4.0-8.0 ug/ml. Magnification: 400X