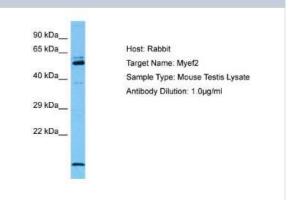

#### **Images**

Western Blot: Myelin expression factor 2 Antibody [NBP2-87864] - Host: Mouse. Target Name: MYEF2. Sample Tissue: Mouse Testis. Antibody Dilution: 1ug/ml

Immunohistochemistry-Paraffin: Myelin expression factor 2 Antibody [NBP2-87864] - Rabbit Anti-MYEF2 Antibody. Paraffin Embedded Tissue: Human alveolar cell. Cellular Data: Epithelial cells of renal tubule. Antibody Concentration: 4.0-8.0 ug/ml. Magnification: 400X