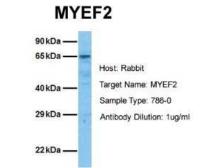

Western Blot: Myelin expression factor 2 Antibody [NBP2-87864] - Host: Rabbit. Target Name: MYEF2. Sample Tissue: Human 786-0. Antibody Dilution: 1.0ug/ml

Immunohistochemistry: Myelin expression factor 2 Antibody [NBP2-87864] - Human Lung