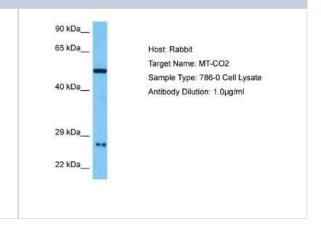

# **Images**

Western Blot: MT-CO2 Antibody [NBP2-87855] - Host: Rabbit. Target Name: MT-CO2. Sample Tissue: Human 786-0 Whole Cell lysates. Antibody Dilution: 1ug/ml