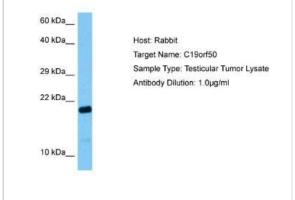

#### Images

Western Blot: KxDL motif containing 1 Antibody [NBP2-87711] - Host: Rabbit. Target Name: C19ORF50. Sample Tissue: Human Testicular Tumor lysates. Antibody Dilution: 1ug/ml