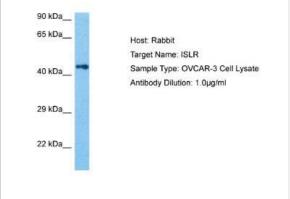

#### Images

Western Blot: ISLR Antibody [NBP2-87638] - Host: Rabbit. Target Name: ISLR. Sample Tissue: Human OVCAR-3 Whole Cell lysates. Antibody Dilution: 1ug/ml