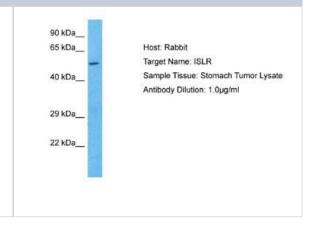

# **Images**

Western Blot: ISLR Antibody [NBP2-87637] - WB Suggested Anti-ISLR antibody Titration: 1 ug/mL. Sample Type: Human Stomach Tumor