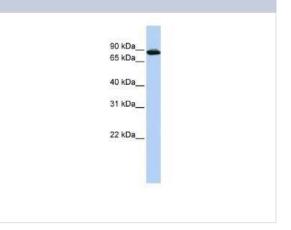

# **Images**

Western Blot: HIV-1 Tat specific factor 1 Antibody [NBP2-87572] - WB Suggested Anti-HTATSF1 Antibody Titration: 0.2-1 ug/ml. ELISA Titer: 1:12500. Positive Control: HepG2 cell lysate