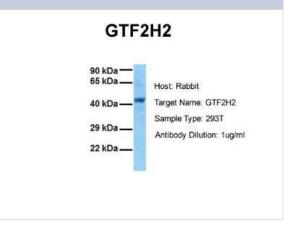

Western Blot: GTF2H2 Antibody [NBP2-87537] - Host: Rabbit. Target Name: GTF2H2. Sample Tissue: Human 293T. Antibody Dilution: 1.0ug/ml