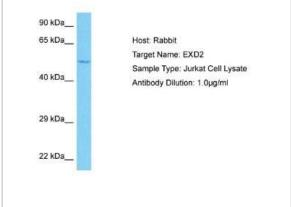

#### Images

Western Blot: EXD2 Antibody [NBP2-87376] - Host: Rabbit. Target Name: EXD2. Sample Tissue: Human Jurkat Whole Cell lysates. Antibody Dilution: 1ug/ml