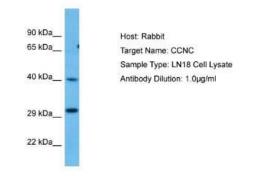

#### Images

Western Blot: Cyclin C Antibody [NBP2-87234] - Host: Rabbit. Target Name: CCNC. Sample Tissue: Human LN18 Whole Cell lysates. Antibody Dilution: 1ug/ml