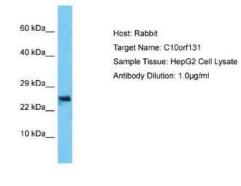

#### Images

Western Blot: CC2D2B Antibody [NBP2-87137] - Host: Rabbit. Target Name: C10orf131. Sample Type: HepG2 Whole Cell lysates. Antibody Dilution: 1.0ug/ml