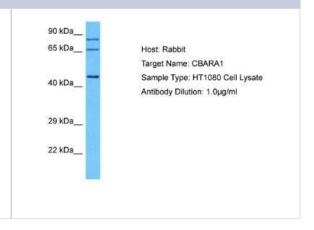

# **Images**

Western Blot: CBARA1 Antibody [NBP2-87130] - Host: Rabbit. Target

Name: CBARA1. Sample Tissue: Human HT1080 Whole Cell lysates. Antibody Dilution: 1ug/ml