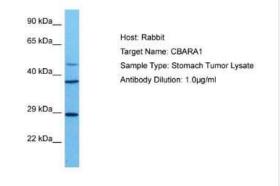

#### Images

Western Blot: CBARA1 Antibody [NBP2-87129] - Host: Rabbit. Target Name: CBARA1. Sample Tissue: Human Stomach Tumor lysates. Antibody Dilution: 1ug/ml