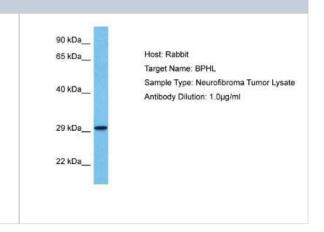

FGPQLKNLNKKLFTVVAWDPRGYGHSRPPDRDFPADFFERDAKDAVDLMK The peptide sequence for this immunogen was taken from within the described

Western Blot: BPHL Antibody [NBP2-87079] - Host: Rabbit. Target Name: BPHL. Sample Tissue: Human Neurofibroma Tumor lysates.

region.

Antibody Dilution: 1ug/ml