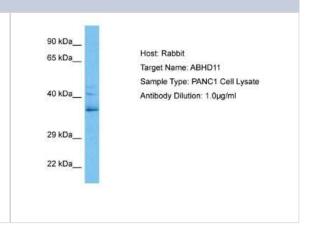

# **Images**

Western Blot: ABHD11 Antibody [NBP2-86940] - Host: Rabbit. Target Name: ABHD11. Sample Tissue: Human PANC1 Whole Cell lysates.

Antibody Dilution: 1ug/ml