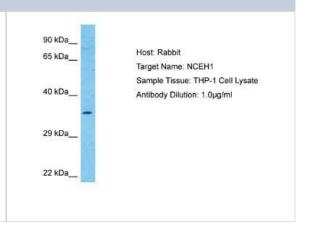

### **Images**

Western Blot: AADACL1 Antibody [NBP2-86930] - Host: Rabbit. Target Name: NCEH1. Sample Type: THP-1 Whole Cell lysates. Antibody

region.

Dilution: 1.0ug/ml