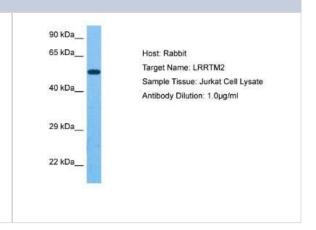

# **Images**

Western Blot: LRRTM2 Antibody [NBP2-86703] - Host: Rabbit. Target Name: LRRTM2. Sample Tissue: Human Jurkat Whole Cell. Antibody

Dilution: 1.0ug/ml