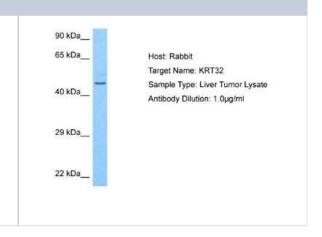

| -1                  |                                                                                                                                                                                                                                                   |
|---------------------|---------------------------------------------------------------------------------------------------------------------------------------------------------------------------------------------------------------------------------------------------|
| Product Description |                                                                                                                                                                                                                                                   |
| Host                | Rabbit                                                                                                                                                                                                                                            |
| Gene ID             | 3882                                                                                                                                                                                                                                              |
| Gene Symbol         | KRT32                                                                                                                                                                                                                                             |
| Species             | Human                                                                                                                                                                                                                                             |
| Immunogen           | The immunogen is a synthetic peptide directed towards the middle region of human KRTHA2. Peptide sequence: RTVNTLEIELQAQHSLRDSLENTLTESEARYSSQLAQMQCMITNVEAQLA The peptide sequence for this immunogen was taken from within the described region. |

| Product Application Details |                        |  |
|-----------------------------|------------------------|--|
| Applications                | Western Blot           |  |
| Recommended Dilutions       | Western Blot 1.0 ug/ml |  |

Dilution: 1ug/ml