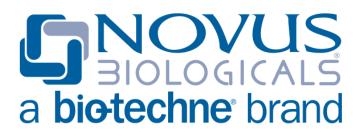

#### NBP2-86622-0.1ml

EAF2 Antibody - BSA Free

| Product Information                                                                                                                                                                                                                                            |  |
|----------------------------------------------------------------------------------------------------------------------------------------------------------------------------------------------------------------------------------------------------------------|--|
| 0.1 ml                                                                                                                                                                                                                                                         |  |
| 0.5 mg/ml                                                                                                                                                                                                                                                      |  |
| Store at 4C short term. Aliquot and store at -20C long term. Avoid freeze-thaw cycles.                                                                                                                                                                         |  |
| Polyclonal                                                                                                                                                                                                                                                     |  |
| 0.09% Sodium Azide                                                                                                                                                                                                                                             |  |
| Affinity purified                                                                                                                                                                                                                                              |  |
| PBS, 2% Sucrose                                                                                                                                                                                                                                                |  |
| Product Description                                                                                                                                                                                                                                            |  |
| Rabbit                                                                                                                                                                                                                                                         |  |
| 55840                                                                                                                                                                                                                                                          |  |
| EAF2                                                                                                                                                                                                                                                           |  |
| Human                                                                                                                                                                                                                                                          |  |
| The immunogen is a synthetic peptide directed towards the C-terminal region of<br>Human EAF2. Peptide sequence:<br>SSSSEDSSDSEDEDCKSSTSDTGNCVSGHPTMTQYRIPDIDASHNRFRD The<br>peptide sequence for this immunogen was taken from within the described<br>region. |  |
| Product Application Details                                                                                                                                                                                                                                    |  |
| Western Blot                                                                                                                                                                                                                                                   |  |
| Western Blot 1.0 ug/ml                                                                                                                                                                                                                                         |  |
|                                                                                                                                                                                                                                                                |  |