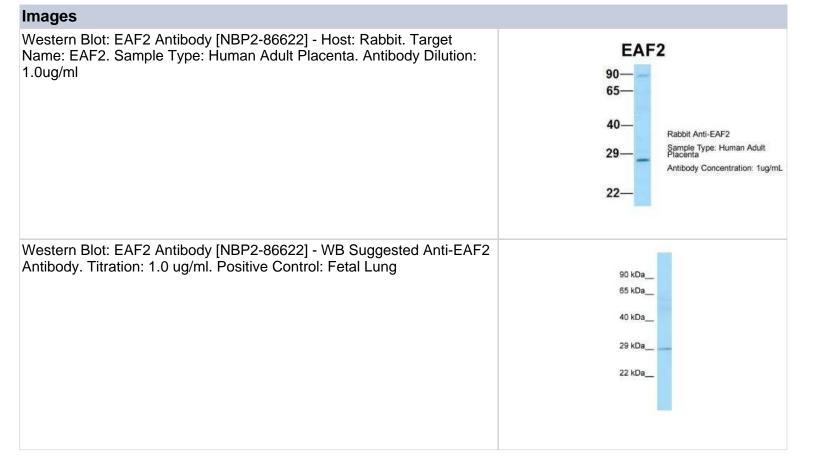

#### NBP2-86622-0.1ml

EAF2 Antibody - BSA Free

| Product Information                                                                                                                                                                                                                                            |  |
|----------------------------------------------------------------------------------------------------------------------------------------------------------------------------------------------------------------------------------------------------------------|--|
| 0.1 ml                                                                                                                                                                                                                                                         |  |
| 0.5 mg/ml                                                                                                                                                                                                                                                      |  |
| Store at 4C short term. Aliquot and store at -20C long term. Avoid freeze-thaw cycles.                                                                                                                                                                         |  |
| Polyclonal                                                                                                                                                                                                                                                     |  |
| 0.09% Sodium Azide                                                                                                                                                                                                                                             |  |
| Affinity purified                                                                                                                                                                                                                                              |  |
| PBS, 2% Sucrose                                                                                                                                                                                                                                                |  |
| Product Description                                                                                                                                                                                                                                            |  |
| Rabbit                                                                                                                                                                                                                                                         |  |
| 55840                                                                                                                                                                                                                                                          |  |
| EAF2                                                                                                                                                                                                                                                           |  |
| Human                                                                                                                                                                                                                                                          |  |
| The immunogen is a synthetic peptide directed towards the C-terminal region of<br>Human EAF2. Peptide sequence:<br>SSSSEDSSDSEDEDCKSSTSDTGNCVSGHPTMTQYRIPDIDASHNRFRD The<br>peptide sequence for this immunogen was taken from within the described<br>region. |  |
| Product Application Details                                                                                                                                                                                                                                    |  |
| Western Blot                                                                                                                                                                                                                                                   |  |
| Western Blot 1.0 ug/ml                                                                                                                                                                                                                                         |  |
|                                                                                                                                                                                                                                                                |  |