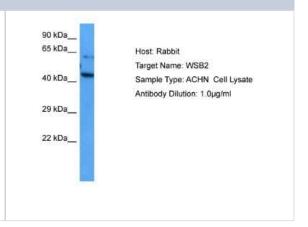

## **Images**

Western Blot: WSB2 Antibody [NBP2-86387] - Host: Rabbit. Target Name: WSB2. Sample Tissue: Human ACHN Whole Cell. Antibody

Dilution: 1.0ug/ml