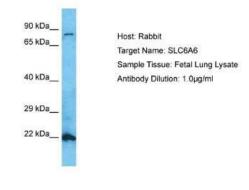

#### Images

Western Blot: TauT/SLC6A6 Antibody [NBP2-85875] - Host: Rabbit. Target Name: SC6A6. Sample Type: Fetal Lung lysates. Antibody Dilution: 1.0ug/ml