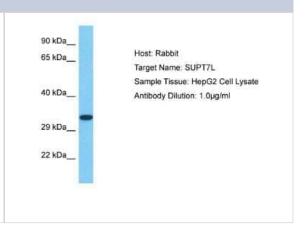

### **Images**

Western Blot: SUPT7L Antibody [NBP2-85844] - Host: Rabbit. Target Name: SUPT7L. Sample Type: HepG2 Whole Cell lysates. Antibody

region.

Dilution: 1.0ug/ml