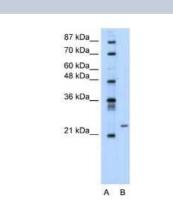

#### Images

Western Blot: PMF1 Antibody [NBP2-85503] - WB Suggested Anti-PMF1 Antibody Titration: 0.2-1 ug/ml. Positive Control: Transfected 293T

Immunohistochemistry: PMF1 Antibody [NBP2-85503] - Human Stomach