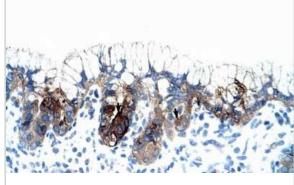

#### Images

Western Blot: PMF1 Antibody [NBP2-85503] - WB Suggested Anti-PMF1 Antibody Titration: 0.2-1 ug/ml. Positive Control: Transfected 293T

Immunohistochemistry: PMF1 Antibody [NBP2-85503] - Human Stomach