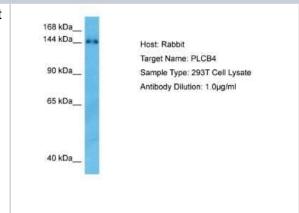

# **Images**

Western Blot: PLC-beta 4 Antibody [NBP2-85486] - Host: Rabbit. Target Name: PLCB4. Sample Tissue: Human 293T Whole Cell lysates.

Antibody Dilution: 1ug/ml