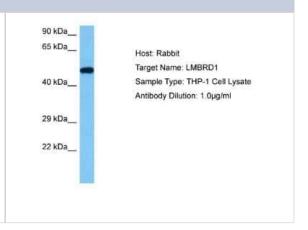

#### **Images**

Western Blot: LMBRD1 Antibody [NBP2-85220] - Host: Rabbit. Target Name: LMBRD1. Sample Tissue: Human THP-1 Whole Cell lysates.

region.

Antibody Dilution: 1ug/ml