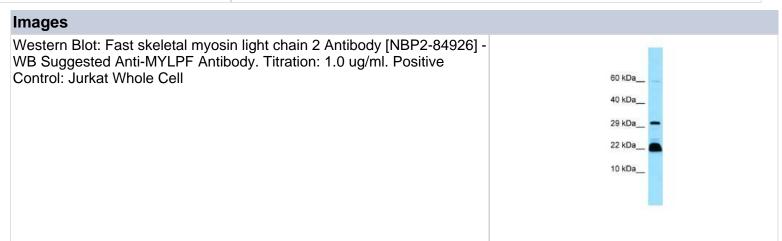

etic peptide directed towards the C-terminal region of Human Fast skeletal myosin light chain 2. Peptide sequence: LEELLTTQCDRFSQEEIKNMWAAFPPDVGGNVDYKNICYVITHGDAKDQE The peptide sequence for this immunogen was taken from within the described region. |  |
|                     |                                                                                                                                                                                                                                                                                   |  |

| Product Application Details |                        |  |
|-----------------------------|------------------------|--|
| Applications                | Western Blot           |  |
| Recommended Dilutions       | Western Blot 1.0 ug/ml |  |





## **Novus Biologicals USA**

10730 E. Briarwood Avenue Centennial, CO 80112

USA

Phone: 303.730.1950 Toll Free: 1.888.506.6887

Fax: 303.730.1966

nb-customerservice@bio-techne.com

#### **Bio-Techne Canada**

21 Canmotor Ave Toronto, ON M8Z 4E6

Canada

Phone: 905.827.6400 Toll Free: 855.668.8722 Fax: 905.827.6402

canada.inquires@bio-techne.com

#### **Bio-Techne Ltd**

19 Barton Lane Abingdon Science Park Abingdon, OX14 3NB, United Kingdom

Phone: (44) (0) 1235 529449 Free Phone: 0800 37 34 15 Fax: (44) (0) 1235 533420 info.EMEA@bio-techne.com

#### **General Contact Information**

www.novusbio.com

Technical Support: nb-technical@bio-

techne.com

Orders: nb-customerservice@bio-techne.com

General: novus@novusbio.com

## Products Related to NBP2-84926-0.1ml

HAF008 Goat anti-Rabb