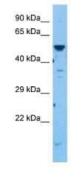

#### Images

Western Blot: DENN/MADD Domain Containing 2D Antibody [NBP2-84771] - Host: Rabbit. Target Name: DENND2D. Sample Tissue: Human 786-0 Whole Cell. Antibody Dilution: 1.0ug/ml

Host: Rabbit Target Name: DENND2D Sample Type: 786-0 Cell Lysate Antibody Dilution: 1.0µg/ml