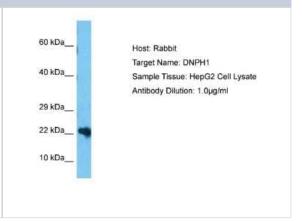

#### **Images**

Western Blot: c-Myc-responsive protein Rcl Antibody [NBP2-84699] - Host: Rabbit. Target Name: DNPH1. Sample Type: HepG2 Whole Cell lysates. Antibody Dilution: 1.0ug/ml

region.