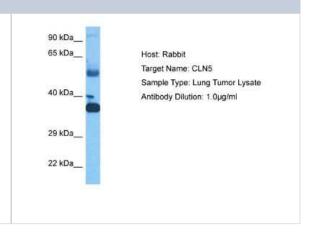

### **Images**

Western Blot: CLN5 Antibody [NBP2-84695] - Host: Rabbit. Target Name: CLN5. Sample Tissue: Human Lung Tumor lysates. Antibody

region.

Dilution: 1ug/ml