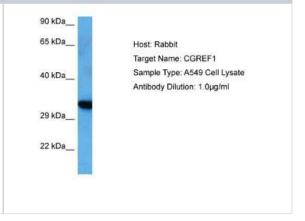

#### **Images**

**Immunogen** 

Western Blot: CGREF1 Antibody [NBP2-84669] - Host: Rabbit. Target Name: CGREF1. Sample Tissue: Human A549Â Whole Cell lysates. Antibody Dilution: 1ug/ml

region.