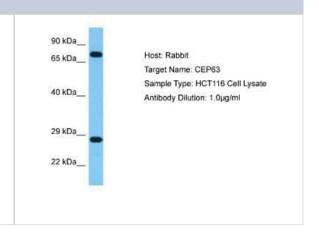

#### **Images**

Western Blot: CEP63 Antibody [NBP2-84657] - Host: Rabbit. Target Name: CEP63. Sample Tissue: Human HCT116 Whole Cell lysates.

region.

Antibody Dilution: 1ug/ml