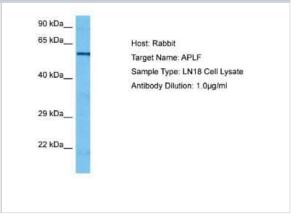

## **Images**

Western Blot: APLF Antibody [NBP2-84443] - Host: Rabbit. Target Name: APLF. Sample Tissue: Human LN18 Whole Cell lysates. Antibody Dilution: 1ug/ml