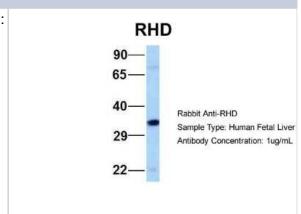

Western Blot: RHD Antibody [NBP2-84247] - Host: Rabbit. Target Name: RHD. Sample Type: Human Fetal Liver. Antibody Dilution: 1.0ug/ml