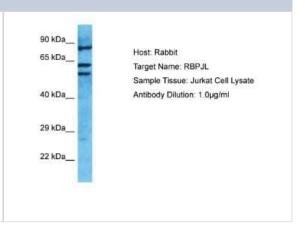

## **Images**

Western Blot: RBPSUHL Antibody [NBP2-84242] - Host: Rabbit. Target Name: RBPJL. Sample Type: Jurkat Whole Cell lysates. Antibody

Dilution: 1.0ug/ml