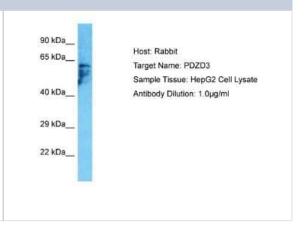

# **Images**

Western Blot: IKEPP Antibody [NBP2-84088] - Host: Rabbit. Target Name: PDZD3. Sample Type: HepG2 Whole Cell lysates. Antibody

Dilution: 1.0ug/ml